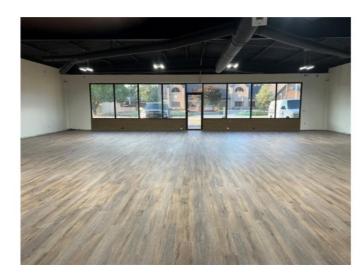

## **Description**

Multiple use options for this stand alone building in Historic Downtown Springdale on Emma Avenue. Most previous use was retail. Could be office/medical/restaurant/coffee/gallery/production, etc. Excellent visibility on corner of Emma Ave/Pursell St. Red iron construction which allows flexible design options for the interior space to suit prospective tenants needs. Razorback Regional Greenway bike trail, outdoor dining district, & downtown Arts District. Brand new spray foam insulated ceiling (black), interior paint, plank flooring, and interior lighting.