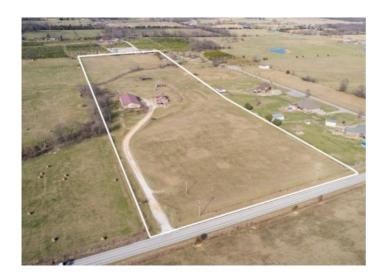

## **Description**

Prime Pea Ridge Developmental Opportunity! 20 Acres of cleared and level pasture with approx. 7,000 SF Barndominium on site. Featuring 1,343+ SF living quarters and 5,676 +/-Shop. 4 Garage Bays, 2 of which are RV/Trailer size bays. Living quarters feature open living layout with vaulted ceilings and wood stove. Kitchen features island and spacious dining area plus abundant counter and cabinet space. Living room has access to patio and great natural light. Primary Bedroom on main level is huge with double closest and attached bath with whirlpool tub, shower, and large WIC. Space could be separated into two rooms to make 3rd bedroom. Guest bathroom on main level. Upstairs is loft space/2nd bedroom w/bathroom and WIC plus access to lofted shop space. 1,344 +/- SF space of shop is already framed out for a second living quarters or office. Lots of potential in a fantastic location off Lee Town Rd. Easy access to Pea Ridge, Hwy 62, Rogers & more! Great investment opportunity for developers,

## **Property Details**

| Lot Size | 20.00 Acres    |
|----------|----------------|
| Fencing  | Fenced,Partial |