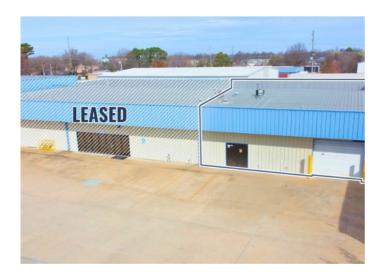

## **Description**

This clean and well-located flex / industrial facility features a practical layout, including great office space, 1 bay-level doors. With 16-foot peak heights, it accommodates various industrial activities efficiently. Conveniently situated next to I-49, this facility offers quick access to the entire Northwest Arkansas market.