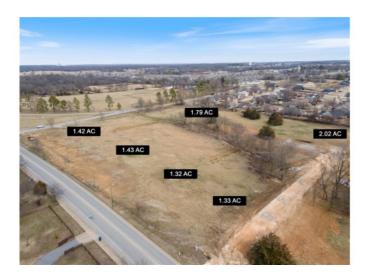

## **Description**

ASK ABOUT BUILD TO SUIT OPTION! BRAND NEW SUBDIVISION IN CITY LIMITS OF SILOAM SPRINGS ON LARGE LOTS! Park-like setting! Great location on North side of town! Close to John Brown University, Downtown Siloam Springs, Public Schools, Parks, and shopping etc! 11 lots for sale! See additional MLS listings for additional lots. This listing is for Lot 3, which is located with entrance on N Dogwood St, 1.79 acres +/-. Build your dream home here! Beautiful setting with easy access to everything you love! New parcel numbers to be assigned.

## **Property Details**

| Lot Size  | 1.79 Acres                                         |
|-----------|----------------------------------------------------|
| Fencing   | None                                               |
| Listed By | Keller Williams Market Pro Realty - Siloam Springs |