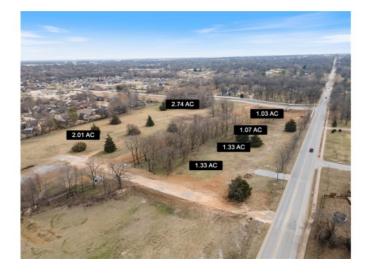

## **Description**

ASK ABOUT BUILD-TO-SUIT OPTION! BRAND NEW SUBDIVISION IN CITY LIMITS OF SILOAM SPRINGS ON LARGE LOTS! Park-like setting! Great location on North side of town! Close to John Brown University, Downtown Siloam Springs, Public Schools, Parks, and shopping etc! 11 lots for sale! See additional MLS listings for additional lots. This listing is for Lot 8, which is located on N Dogwood St. 1.33 acres +/- Build your dream home here! Beautiful setting with easy access to everything you love! New parcel numbers to be assigned.

## **Property Details**

| Lot Size  | 1.33 Acres                                         |
|-----------|----------------------------------------------------|
| Fencing   | None                                               |
| Listed By | Keller Williams Market Pro Realty - Siloam Springs |