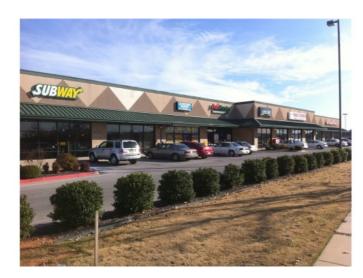

## **Description**

HIGH TRAFFIC CORNER. 25,000 cars per day east to west & 20,000 cars per day north to south with high tenant anchor, Subway. This end cap space can be 3,480 Sq Ft. Great location for turn key restaurant, an office, retail shop or rental center.