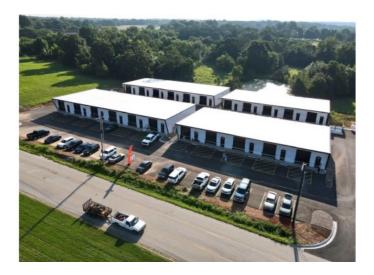

## **Description**

Small Bay Solutions: Your Gateway to Business Success! Experience a connected community where small businesses thrive. Located opposite Sonora Elementary & Middle Schools, our units offer more than just space — enjoy networking opportunities, advertising campaigns, social media support, small business support. With 5 different models to choose from and build to suit we have what you are looking for. All units have the following individual amenities including HVAC, private bathrooms, storefront & garage doors. Starting at 1500 sq ft with opportunities for combining units for more space. The additional small business services are included in your lease amount, no extra cost! Go to SmallBaySolutions.com to find out about this new concept coming to NWA today. We are like no other flex space in the nation! Ask us about our office suite if you need a smaller space. Need a location for your franchise? Ask us about our first right of refusal on subsequent locations. NOW OPEN! Call to schedu