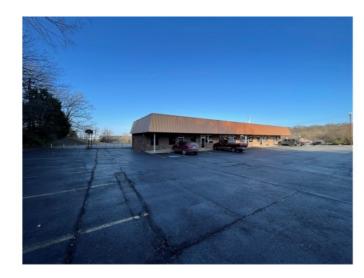

## 1617 College Avenue 106

Fayetteville, Ar 72703

**List Price**: \$14 **MLS#**: 1268686

Beds: 0 Garage: 0

Square Feet: 1,035

Price / Square Foot: \$0.01 Subdivision: Fayetteville Outlots

Type: CommercialLease

## **Description**

Retail/Office space available on College Avenue in Fayetteville. 30,000 cars per day along this street. This suite features a large retail showroom, large workroom or additional showroom, 3 private offices, bathroom and kitchenette. There is also a pole sign for additional marketing exposure. Contact listing agent for more details or to set up a showing.