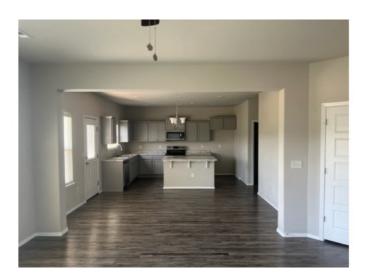

## **Description**

Open floor plan with 2 living & dining spaces. Large kitchen with center island and stainless steel appliances. Large master suite with oversize walk-in closet. 4 bedroom/ 2.5 baths/ bonus room/ 2 car garage with fenced in yard.

## **Property Details**

| Lot Size      | 0.19 Acres                                                                               |
|---------------|------------------------------------------------------------------------------------------|
| Air Condition | CentralAir,Electric,HeatPump                                                             |
| Amenities     | Pantry                                                                                   |
| Appliances    | Dishwasher,ElectricRange,Disposal,Microwave,SmoothCooktop,ENERGYST ARQualifiedAppliances |
| Fencing       | Fenced, Privacy                                                                          |