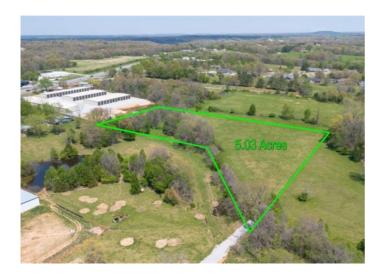

## **Description**

Great location in an upcoming area east of Springdale with lots of development opportunities! Gorgeous, mostly cleared, level 5 acre tract that gives you the sense of seclusion, but is right across the street from Sonora Elementary School, minutes to the Springdale city limits and Blue Springs Boat Ramp on Beaver Lake. There is a 30' easement from Sonora Rd. Wet weather creek on the property. Water available on site. Electric can be accessed by buyer from Sonora Rd or Sonora Acres Rd.

## **Property Details**

| Lot Size | 5.03 Acres |
|----------|------------|
| Fencing  | Partial    |