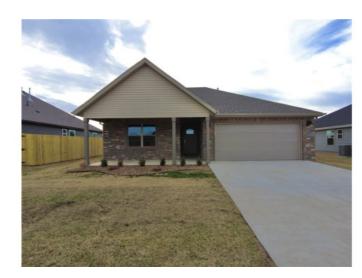

## 2000 E Hudson Drive

Siloam Springs, Ar 72761

**List Price:** \$265,000 **MLS#:** 1268810

Beds: 4
Baths Full: 2
Garage: 2

Square Feet: 1,524

Price / Square Foot: \$173.88 Subdivision: Endura Park

Type: Residential

## **Description**

This beautiful 4BR/2BA home in Endura Park is the perfect family home! The split floor plan boasts spacious rooms with ample closet space and a huge back yard for playing and entertaining. This home is also very well appointed with gas fireplace, granite countertops, custom cabinetry, stainless appliances, professional landscaping, gutters, and more! You will love outdoor living with the covered backyard patio and front porch. And, as if that's not enough, the neighborhood also boasts an amazing community pool and pavilion! Schedule your appointment to check out Endura Park today and welcome home! Property is currently leased and will be available for showings on March 22