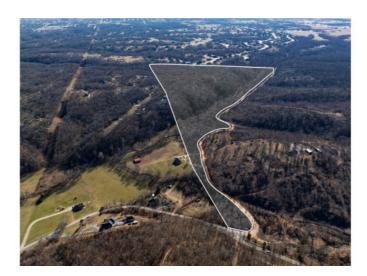

## 10650 Short Road

Bentonville, Ar 72712

**List Price:** \$2,020,750

**MLS#:** 1268962

Beds: 0 Garage: 0

Subdivision: Short Sub Rurban

Type: Land
County: Benton
School: Bentonville

## **Description**

Whether you're envisioning a mountain biker's paradise, a tranquil retreat, or a premier residential development, this property caters to diverse aspirations. Discover the ultimate land investment opportunity in the heart of Bentonville's coveted area. This diverse property boasts exceptional development potential and promises enjoyment for outdoor enthusiasts. Nestled near the renowned Coler Mountain Preserve and just moments from downtown Bentonville, it offers unparalleled access to NWA wonders.

## **Property Details**

| Lot Size  | 68.50 Acres                             |
|-----------|-----------------------------------------|
| Fencing   | Partial                                 |
| Listed By | Collier & Associates-Bentonville Branch |