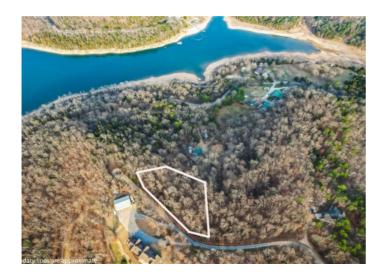

## 8660 Ridgecrest

Rogers, Ar 72756

**List Price**: \$115,000 **MLS#**: 1269017

Beds: 0 Garage: 0

Subdivision: Rocky Branch Farms Lake Estates

Type: Land
County: Benton
School: Rogers

## **Description**

Escape to nature's embrace with this pristine 3.18-acre lot nestled in the serene surroundings of Rocky Branch, Beaver Lake. Perfectly situated, this picturesque property offers the ideal canvas for crafting your dream lake house retreat. Get ready to enjoy stunning sunsets, tranquil waters, and abundant wildlife, just a few minutes away from the Rocky Branch Marina.