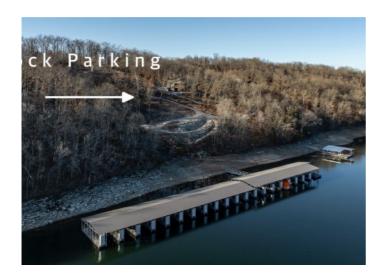

## **Description**

Don't want to pay the rental prices for a boat slip at the marina? Then welcome to Hawks Landing at Beaver Lake it's worth taking the drive out to look at this exclusive gated lake community that shares a cove with Estates of Lakeway, only 15 minutes to Downtown Rogers and paved roads the entire way, so come see the remaining interior estate lots in this 152 acre premier development that spans picturesque rock bluffs, the clear deep waters of Beaver lake and beautiful woods of Ozark Mountains. A few winter lake view lots still available but all are tree lined and have underground water and electric at street, have paved and convenient access to shoreline and a slip available to purchase in the new dock. Community dock has parking for off terrain vehicles and easy access to dock from there \$60,000 for slip on a first come first serve! Waterfalls, ponds, common areas and multiple access to lake. Call today and live the lake life on Beaver lake!