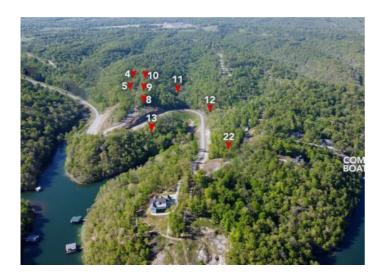

## **Lot 11 Hawks Landing Drive**

Rogers, Ar 72756

**List Price:** \$145,000 **MLS#:** 1269088

Beds: 0 Garage: 0

Subdivision: Hawks Landing at Beaver Lake

Type: Land
County: Benton
School: Rogers

## **Description**

Discover Hawks Landing at Beaver Lake, a brand new exclusive gated community nestled in a serene cove alongside Estates of Lakeway. Just a 15-minute drive to Downtown Rogers on fully paved roads. Explore the remaining estate lots within this prestigious 152-acre development, featuring scenic rock bluffs, the crystal-clear waters of Beaver Lake, and the lush Ozark Mountains. Select lots offer winter lake views, but all boast tree-lined privacy with underground utilities at the roadside. Enjoy easy access to the shoreline and a brand new community dock, with slips available for \$60,000 on a first-come, first-served basis, why rent a slip when you can own one. Seize this opportunity to embrace lake living at Beaver Lake. Contact us today! Purchase Lots 11 & 12 together for 245,000!