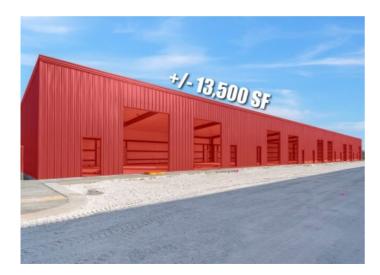

## **Description**

Nine 14' tall overhead door at this +/- 13,500 SF new construction Flex/Warehouse/Office space in Pea Ridge, AR! Perfect for those needing a place to store, manufacture and or sell their product all in one place! Have an office/retail area in +/- 25% of the space and your warehouse or service garage in the remaining +/- 75%. Offices, bathrooms, or other necessary buildout can be negotiated. Need additional space? New construction storage units on site are also available to give you extra room to store your supplies. Save time and gas by having everything you need for your business in one convenient location!