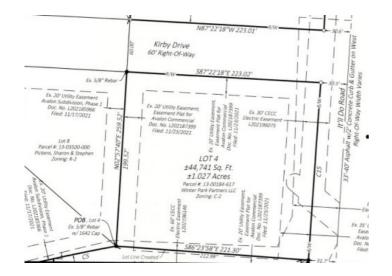

## Lot 4 E Highway 72 and It'll Do Road

Pea Ridge, Ar 72751

**List Price**: \$462,150 **MLS#**: 1269219

Beds: 0
Garage: 0
Type: Land
County: Benton
School: Pea Ridge

## **Property Details**

| Lot Size  | 1.02 Acres                 |
|-----------|----------------------------|
| Fencing   | None                       |
| Listed By | RE/MAX Real Estate Results |