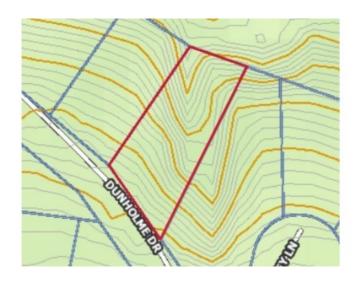

## **Lot 9 Dunholme Drive**

Bella Vista, Ar 72714

**List Price:** \$9,700 **MLS#:** 1269231

Beds: 0 Garage: 0

Subdivision: Lindsey Sub Bvv

Type: Land
County: Benton
School: Bentonville

## **Description**

Riders Paradise! Build your dream home on this .27 ac lot & have access to 8 golf courses, 7 lakes, swimming pools, 100s of miles of world class bike & hiking trails, shooting range, rec centers, & more! Nestled just North of Lake Ann & Lake Brittany & surrounded by several trailheads (The Back 40, Sbat, & Taylor Homestead) Immerse yourself in the natural beauty of the Ozarks & enjoy recreational resort-style living!

## **Property Details**

| Lot Size | 0.27 Acres |
|----------|------------|
| Fencing  | None       |