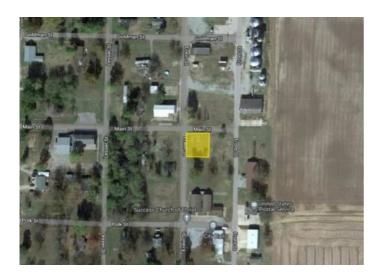

## **TBD Erwin**

Other AR, Ar 72470

**List Price:** \$14,495 **MLS#:** 1269239

Beds: 0 Garage: 0

Subdivision: OT Success

Type: Land County: Other

School: Other AR School

## **Description**

This small town of Success Arkansas of Clay County is the perfect place for someone who wants the small town life. It is in between other small towns and area amenities, perfect for being around wildlife and hunting, creeks and just South of the Missouri border. Build your new home or place a mobile home on this .23 acre (+/-) lot. No restrictions. Seller to provide Limited Warranty Deed only. Owner financing available.