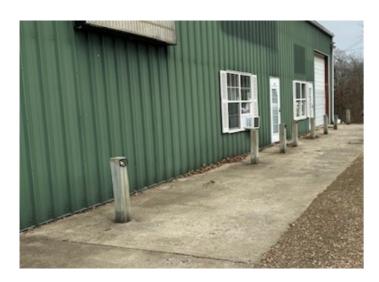

## **Description**

Commercial building with lots of parking-2 separate warehouses- 3 offices, 2 baths. Great area outside, with walled units in back to store gravel, mulch, etc. 2 Roll-up doors. 14 X 12.