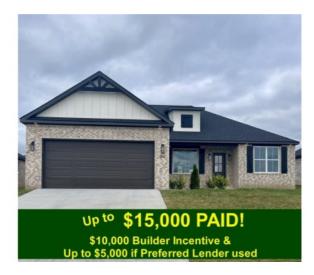

## **Description**

Beautiful new construction home in the Mountain View Subdivision. Up to \$15,000 PAID (\$10,000 from builder and up to \$5,000 from Preferred Lender if used). This home features 1,883 sq. ft., 3 BR, 2 BA, a great open floor plan, vaulted ceiling in living room, nice modern kitchen with large pantry. Lots of attention to detail and design. Schedule a showing and don't miss these great listings. POA is \$300 first year and \$100/year thereafter