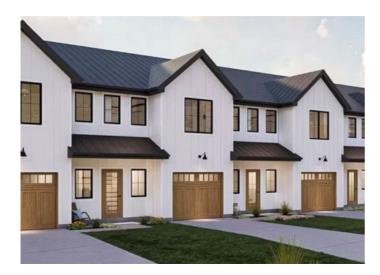

## 772 W Pickens Road

Pea Ridge, Ar 72751

**List Price**: \$1,121,320

**MLS#**: 1269458

Beds: 3 Baths Full: 3 Garage: 1

**Square Feet:** 5,760

Price / Square Foot: \$194.67 Subdivision: Pea Ridge Pointe

Type: Residential

## **Description**

Excellent investment opportunity or a great first home for buyers looking under \$300K, which is a rare find in the current market and NWA area. Highlights of the project: - Located at the heart of the city of Pea Ridge - Right across the Pickens Road and block away from Pea Ridge Schools - Blocks away from the city park and Splash Pad - ~15 mins drive to Bentonville Downtown and Walmart offices - Easy access to I-49 - Stainless steel appliances with 3 cm granite, upgraded tiles and Luxury Vinyl flooring through out - EV ports in the garage for the electric vehicles - Community play area Availability: Total doors - 82 Plan 1 (Outer units of the Quadraplex) - 1,510 SqFt - \$297,470 Plan 2 (Inner units of the Quadraplex - 1,380 SqFt, Selling price - \$271,860 Timeline: - Vertical construction starts in May 2024 - First 16 units will be available for move-in by December 2024 - Rest would be available through the end of 2025 and into 2026.