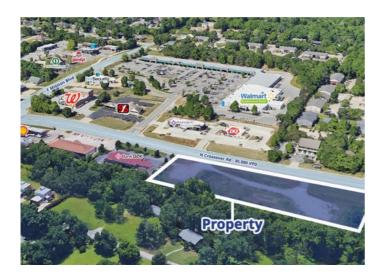

## **Description**

Commercial land for sale, ground lease or build to suit near the N Crossover Road and E Mission Blvd intersection in Fayetteville, Arkansas. Great opportunity for retail development in a dense residential area surrounded by other major retailers. Location is a main destination providing convenience and service to the suburbs of Fayetteville. Land totals approximately 1.67 acres and currently has two curb cuts / access points. Owner will subdivide.