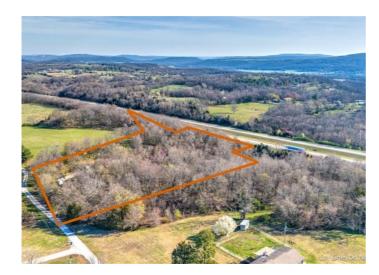

## 11298 Campbell Road

Fayetteville, Ar 72701

**List Price**: \$215,000 **MLS#**: 1269585

Beds: 0 Garage: 0

**Subdivision:** 19-15-30

Type: Land

County: Washington School: Greenland

## **Description**

Acreage for custom home with a year round natural spring offering a unique natural resource. Conveniently located 10 minutes south of Fayetteville and just five minutes to I-49. Mainly lightly wooded but cleared in spots. Utilities ready, water available, electricity on site. Seller will clear any remaining items. Mobile home on site optional. Addl parcel 001-07105-000 with 2.7 acres for total of 6.9 acres

## **Property Details**

| Lot Size  | 6.90 Acres                                      |
|-----------|-------------------------------------------------|
| Fencing   | None                                            |
| Listed By | Keller Williams Market Pro Realty Branch Office |