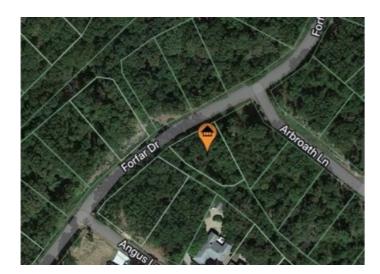

## 25 Forfar Drive

Bella Vista, Ar 72715

**List Price:** \$25,000 **MLS#:** 1269636

Beds: 0 Garage: 0

Subdivision: Angus Sub Bvv

Type: Land
County: Benton
School: Gravette

## **Description**

Located just minutes from Lake Loch Lomond and its launch ramp, the Branchwood Center with walking trail, tennis courts, sauna, an indoor pool, workout room, Hot tub, and Highlands and Scottsdale golf courses. Lot has already cleared, has perc'd for 2 bedroom house, obtained a septic permit, 911 address, set up with electric company, colvert is bought, water meter paid for. So much of the initial lot prep has already been completed!