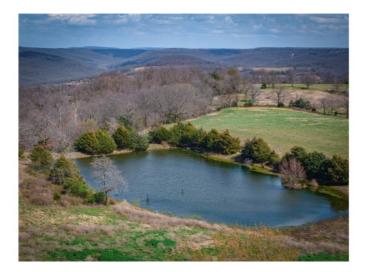

## **Description**

Beautiful views and large pond highlight this land for sale in Winslow perfect for future development, agriculture or recreation with multiple home sites. Just over 36.5 acres of mostly usable pasture, fenced and cross fenced but bordered by woods. Abundant wildlife including deer, bear and turkey. Nature watch, hike, hunt or build. Comprised of 2 parcels with nearly ¼ mile of road frontage. Convenient location just minutes from I49, 25 mins to Fayetteville, 45 mins to Ft. Smith. Near Devil's Den State Park. House on property is of no value. Land is located outside the city limits in southern Washington County but is not in a planning area. Save thousands in infrastructure costs with Ozarks Electric, Ozarks Go and Washington Water Authority already on site. Survey and soil test available. No covenants or deed restrictions to restrict use. Selling AS-IS. Appointment only.