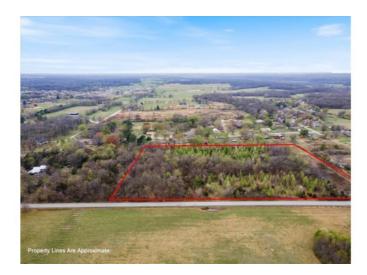

## **Description**

Excellent location just outside Siloam City limits and down the road from City Lake which hosts walking trails, biking trails, frisbee golf, fishing and kayaking! 10 level acres with approx 3.5 timber. NO restrictions, per seller. Seller lives out of state and has not seen the property or been to it in over 20 years. Selling "As Is" per seller.. Check with City of Siloam Springs Engineer for specific information. - You are welcome to walk the property. If you have the land glide app, you are able to pretty clearly see the boundary lines. You can park on Meadow St and walk from there or there is a small path/drive at the southeast boundary. There is some nice flat land to build on! Back boundary goes about to fence lines of properties on Oakcrest. Could be a beautiful, private setting for your dream home! or several homes! Or great space for a barndo or shop building!

## **Property Details**

| Lot Size  | 10.00 Acres                                        |
|-----------|----------------------------------------------------|
| Fencing   | Partial,Wire                                       |
| Listed By | Keller Williams Market Pro Realty - Siloam Springs |