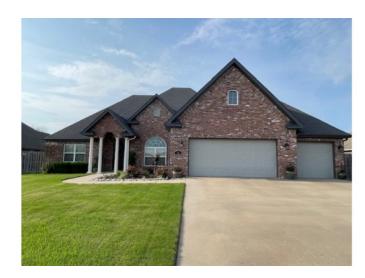

## 116 Sussex Avenue

Lowell, Ar 72745

**List Price**: \$525,000 **MLS#**: 1269836

Beds: 3 Baths Full: 2 Garage: 3

Square Feet: 2,469

Price / Square Foot: \$212.64 Subdivision: Edinburgh Sub Lowell

Type: Residential

## **Description**

Beautiful brick 3 bedroom, 2 bath, split floor plan with bonus room and 3 car garage in gated Edinburgh Subdivision. All wood doors and crown molding throughout. Cozy up to your double-sided fireplace from the living area or eat-in kitchen. Granite counter tops. Front room could be office or formal dining area. Great location, close to shopping and easy access to I-49. Spacious privacy fenced backyard.