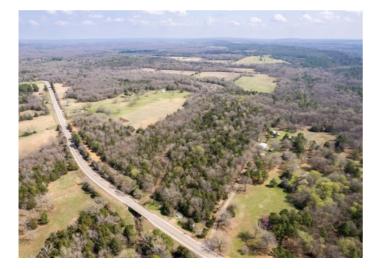

## **Description**

Introducing an exceptional opportunity: a sprawling 102-acre pasture, formerly utilized for cattle farming. Divided into three expansive, cleared pastures for rotational grazing, complemented by wooded areas offering natural shade and shelter. At the crest of the property, two streams converge (James fork and School House Branch), providing ample water for livestock. Accessible from the southwest wooded corner, this versatile land holds promise for various agricultural pursuits, from raising livestock and baling hay to cultivating a thriving farm or exploring additional income-generating ventures. Embrace the potential and shape your rural dreams on this picturesque acreage.