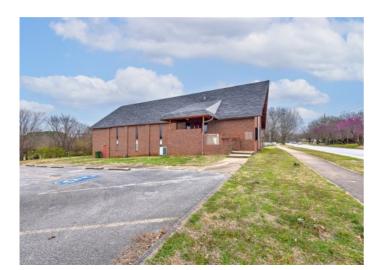

## **Description**

What a great location next to Gulley Park in Fayetteville AR. This existing Church has a huge foot print of 8000+ sq.ft. and sits on 1.29 acre lot. There is a great opportunity to here to do something great with this building and location. Either update and continue as a church or turn into something else. The building is as solid as it comes.