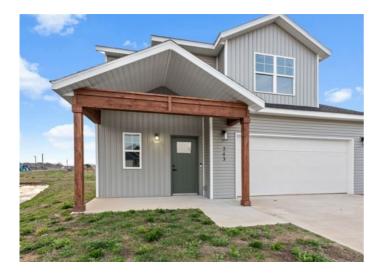

## 243 Miles Avenue

Gentry, Ar 72734

List Price: \$299,900 MLS#: 1269882 Beds: 3 Baths Full: 2 Garage: 2 Square Feet: 1,650 Price / Square Foot: \$181.76 Subdivision: Phillips Park Sub Gentry Type: Residential Built: 2023 County: Benton School: Gentry

## **Description**

Welcome to Phillip's Park! Beautiful quality New Craftsman style homes in the center of it all in Gentry; close to Gentry Schools, City Park, and Gentry Splash Pad. The home features 3 bedrooms, 2 bathrooms, walk in closets in every bedroom, full wood cabinets, pantry, quartz countertops, open floor plan, large island, linear gas fireplace, large laundry room, and covered porch. Complete with vinyl siding, brick, and double pane windows for energy efficiency and curb appeal. \$10,000 in flex cash or closing costs offered.