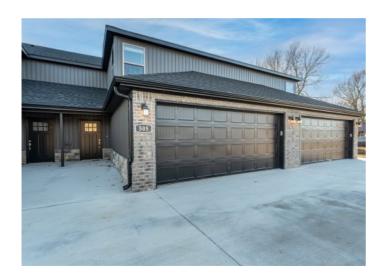

## **505 Arkansas Street**

Gentry, Ar 72734

**List Price**: \$264,900 **MLS#**: 1269911

Beds: 3 Baths Full: 2 1/2 Baths: 1 Garage: 2

Square Feet: 1,639

Price / Square Foot: \$161.62

Subdivision: HASTINGS ADD-GENTRY

## **Description**

Ready to move in New Construction townhome! This is a 3 bed 2 bath 2 car townhome with custom built cabinets, granite counter tops, gas log fireplace in family room. All bedrooms are on second floor. Agent related to seller. Perferred lender credit of upto \$3500