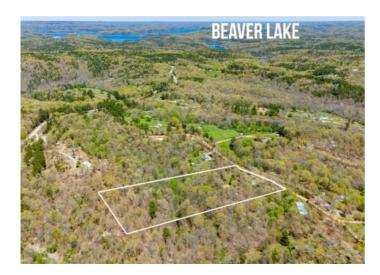

## **Description**

Rustic manufactured home in Rogers, nestled on 5 acres near Beaver Lake! With plenty of room to roam, two storage sheds, and a wooded backdrop, this property offers a serene retreat. The home itself has potential for updates and personal touches. Inside, you'll find 1,456 sqft of space, including 4 bedrooms, 2 bathrooms, and a wood stove in the main living area. Don't miss this chance to make it your own! Offered "as-is" The Central A/C is not working. Window units are working.

## **Property Details**

| Lot Size      | 5.00 Acres                                                            |
|---------------|-----------------------------------------------------------------------|
| Air Condition | WindowUnits,Zoned                                                     |
| Amenities     | CeilingFans, SplitBedrooms                                            |
| Appliances    | Dryer,Dishwasher,ElectricOven,ElectricWaterHeater,Refrigerator,Washer |
| Driveway      | GravelDriveway                                                        |
| Exterior      | VinylSiding                                                           |
| Fencing       | BackYard,None                                                         |
| Fireplace     | WoodBurningStove                                                      |
| Listed By     | Limbird Real Estate Group                                             |