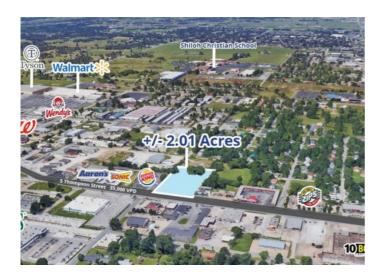

## **Description**

+/- 2.01 acres for sale centrally located in Springdale, with approximately 200 feet of frontage along S Thompson Street. Less than a half mile from the major US 412 intersection leading to Interstate 49 and the growing West Springdale area that includes Arkansas Children's Hospital and Arvest Ballpark. Property is within 1.5 miles of the Springdale downtown area and the Springdale municipal airport. Nearby businesses include Walmart Supercenter and George's Inc corporate offices.