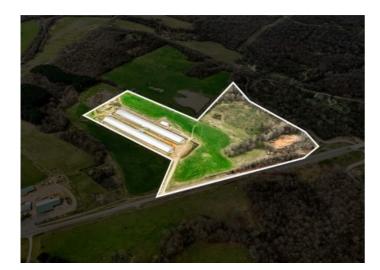

## **Description**

Investment Opportunity: Fully Operational Turkey Farm with Additional Income Potential. This fully operational turkey farm presents an excellent chance to generate substantial income with minimal hassle. This farm features two state-of-the-art 66X700 Cargill farm facilities equipped to house hens. With a pay-per-bird arrangement and an Evergreen contract in place, you can expect consistent revenue flow without worrying about contract terminations unless there are production issues. Gross income ranges from \$250,000 to \$300,000 annually, providing a stable and attractive return on investment. The property boasts a water well tapping into the Roubidoux Aquifer, ensuring a reliable water source for your operations. The farm includes a spacious 70X32 shop, which could be converted into an apartment or utilized for various purposes, enhancing the property's versatility. With a 20,000-gallon backup water supply in place, you can rest assured knowing that your operations will continue smooth

## **Property Details**

| Lot Size  | 18.00 Acres                            |
|-----------|----------------------------------------|
| Fencing   | Fenced,Other,SeeRemarks                |
| Listed By | Keller Williams Market Pro Realty - OK |