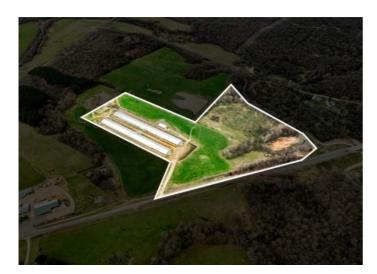

## **Description**

Investment Opportunity: Fully Operational Turkey Farm with Additional Income Potential. This fully operational turkey farm presents an excellent chance to generate substantial income with minimal hassle. This farm features two state-of-the-art 66X700 Cargill farm facilities equipped to house hens. With a pay-per-bird arrangement and an Evergreen contract in place, you can expect consistent revenue flow without worrying about contract terminations unless there are production issues. Gross income ranges from \$250,000 to \$300,000 annually, providing a stable and attractive return on investment. Abundant Water Supply: The property boasts a water well tapping into the Roubidoux Aquifer, ensuring a reliable water source for your operations. The farm includes a spacious 70X32 shop, which could be converted into an apartment or utilized for various purposes, enhancing the property's versatility. With a 20,000-gallon backup water supply in place, you can rest assured knowing that your operation

## **Property Details**

| Lot Size  | 30.00 Acres                            |
|-----------|----------------------------------------|
| Listed By | Keller Williams Market Pro Realty - OK |