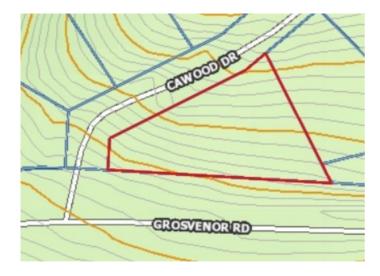

## **Lot 29 Cawood Drive**

Bella Vista, Ar 72714

**List Price:** \$20,000 **MLS#:** 1270169

Beds: 0 Garage: 0

Subdivision: East Riding Sub Bvv

Type: Land
County: Benton
School: Bentonville

## **Description**

Riders Paradise! Build your dream home on this .32ac lot & have access to 8 golf courses, 7 lakes, swimming pools, 100s of miles of world class bike & hiking trails, shooting range, rec centers, & more! Nestled between Lake Ann & Lake Brittany & several trailheads (Flo Ride, Summit School, Skip Town, Taylor Homestead, & The Back 40) with Sbat trail in your backyard & Pinyon Creek trail 1 block away & Back 40 Trails Bench .25mi away! Immerse yourself in the natural beauty of the Ozarks & enjoy recreational resort-style living!