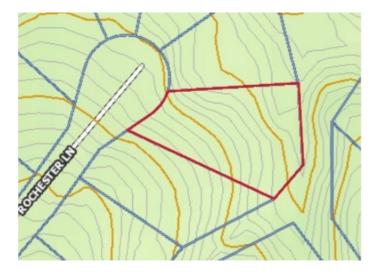

## Lot 21 Rochester Lane

Bella Vista, Ar 72714

List Price: \$11,000 MLS#: 1270178 Beds: 0 Garage: 0 Subdivision: Canterbury Sub Bvv Type: Land County: Benton School: Bentonville

## **Description**

Surround yourself in nature & build your dream home on this secluded .32 ac lot with access to 8 golf courses, 7 lakes, swimming pools, 100s of miles of world class bike & hiking trails, shooting range, rec centers, & more! Conveniently located between Pea Ridge & BVV Towncenter. Close to Back 40 trails, Lake Brittany, Lake Ann, & Metfield Golf Course. Nearby Bentonville, home of Wal-Mart, provides convenient access to shopping, restaurants, entertainment, healthcare, & more. Immerse yourself in the natural beauty of the Ozarks & enjoy recreational resortstyle living!

## **Property Details**

| Lot Size | 0.32 Acres |
|----------|------------|
| Fencing  | None       |