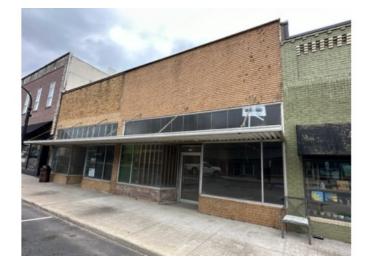

## **103 A Main Street**

Gravette, Ar 72736

List Price: \$11 MLS#: 1270313 Beds: 0 Garage: 0 Square Feet: 2,450 Price / Square Foot: \$0.00 Subdivision: Gravette Orig Gravette Type: CommercialLease County: Benton School:

## **Description**

Dreams are made here. Bring your vision, bring your business and be a part of the beautiful Gravette Main Street. The gorgeous brick wall would be a beautiful backdrop for any business. Additional space available.