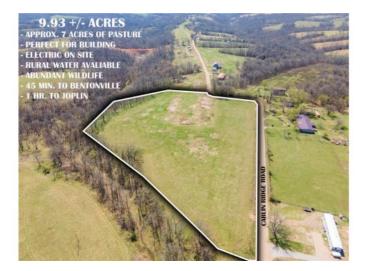

## **Description**

Tracts of acreage like this don't come available very often. You'll definitely want to come and see this beautiful 9.9 MOL acres that is ready for you and your dreams. The acreage seems just right for the person looking to start their own hobby farm. If deer hunting is something that you enjoy then this property won't disappoint as deer are seen in this area on a regular basis. Northwest Arkansas and the Joplin areas are conveniently less than an hour away. If you are looking for more acreage the 14 MOL acre tract just south of this acreage is also available for purchase.

## **Property Details**

| Lot Size  | 9.93 Acres  |
|-----------|-------------|
| Fencing   | None        |
| Listed By | Realty Mart |