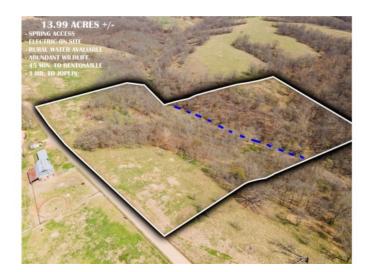

## 000 Tract 2 of Carlin Ridge Road

Rocky Comfort, Mo 64861

**List Price:** \$103,900 **MLS#:** 1270398

Beds: 0 Garage: 0 Type: Land

County: McDonald School: McDonald

## **Description**

Tracts of acreage like this don't come available very often. You'll definitely want to come and see this beautiful 14 MOL acres that is ready for you and your dreams. The property offers a mixture of timber and pasture that is seems just right for the person looking to start their own hobby farm. On the back side of the property there is a natural spring that at seems to generate a fair amount of water. If deer hunting is something that you enjoy this property won't disappoint as deer are seen in this area on a regular if not daily basis. Northwest Arkansas and the Joplin areas are conveniently less than an hour away. If you are looking for more acreage the 9.9 MOL acre tract just north of this tract could also be available for purchase.

## **Property Details**

| Lot Size  | 14.00 Acres |
|-----------|-------------|
| Fencing   | None        |
| Listed By | Realty Mart |