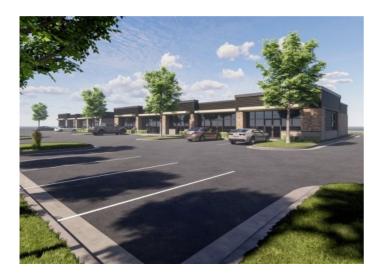

## 2588 E Robinson Avenue A

Springdale, Ar 72764

**List Price**: \$23 **MLS#**: 1270551

Beds: 0 Garage: 0

Square Feet: 1,500

Price / Square Foot: \$0.02 Subdivision: Apple Orchard Type: CommercialLease

**Built: 2023** 

## **Description**

New construction shopping center ready to be leased! Buildings ideal for retail, office, restaurant, and medical uses. Located within rapidly developing commercial corridor of East Springdale.

- Interior in partial shell condition
- Pole signage available on Hwy 412 with 25,000 CPD
- Spaces can be subdivided as needed
- Drive-thru window available
- Grease trap available for multiple endcap spaces