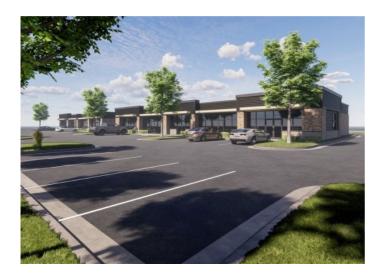

## 2588 E Robinson Avenue B

Springdale, Ar 72764

**List Price**: \$20 **MLS#**: 1270555

Beds: 0 Garage: 0

Square Feet: 1,500

Price / Square Foot: \$0.01 Subdivision: Apple Orchard Type: CommercialLease

**Built: 2023** 

## **Description**

New construction shopping center ready to be leased! Buildings ideal for retail, office, restaurant, and medical uses. Located within rapidly developing commercial corridor of East Springdale.

- Interior in partial shell condition
- Pole signage available on Hwy 412 with 25,000 CPD
- Spaces can be subdivided as needed
- Drive-thru window available
- Grease trap available for multiple endcap spaces