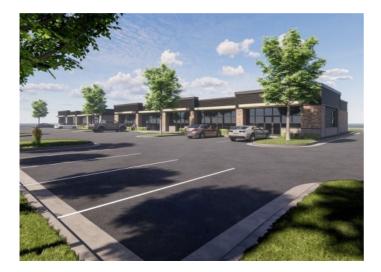

## 2588 E Robinson Avenue C

Springdale, Ar 72764

List Price: \$20 MLS#: 1270558 Beds: 0 Garage: 0 Square Feet: 1,500 Price / Square Foot: \$0.01 Subdivision: Apple Orchard Type: CommercialLease Built: 2023 County: Washington School:

## **Description**

New construction shopping center ready to be leased! Buildings ideal for retail, office, restaurant, and medical uses. Located within rapidly developing commercial corridor of East Springdale.

- Interior in partial shell condition
- Pole signage available on Hwy 412 with 25,000 CPD
- Spaces can be subdivided as needed
- Drive-thru window available
- Grease trap available for multiple endcap spaces