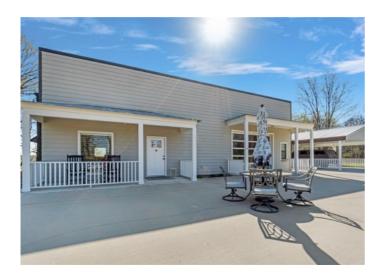

## **Description**

Welcome to your serene retreat on 4.17 acres of picturesque land. This property features a spacious 2,350 sq ft house with modern amenities including efficient heating/cooling and excellent insulation. Inside the house, you'll find five spacious closets for all your storage needs, as well as a charming sunroom to enjoy the beautiful views of the surrounding landscape. Adjacent is a 1,000 sq ft shop with side-mount garage door openers for added convenience. Water needs are met by a reliable 220 ft operational well and City of Bentonville. Safety is ensured with a modern storm shelter inside the house and an outdoor storm cellar awaiting a door. Additional features include gutter guards, a metal roof, and a window unit AC in the shop. Completing the property is a historic 1,200 sq ft barn built in 1900 with solid concrete construction and a 750 sq ft carport, providing ample covered parking and storage space. Enjoy the perfect blend of comfort and charm in this countryside oasis.