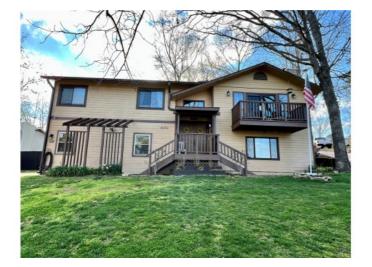

## 8083 Elm Lane

Rogers, Ar 72756

List Price: \$390,000 MLS#: 1270618 Beds: 4 Baths Full: 3 Garage: 2 Square Feet: 2,209 Price / Square Foot: \$176.55 Subdivision: Beaver Shores Unit 1 Rurban Type: Residential Built: 1990 County: Benton School: Rogers

## **Description**

Lake area home waiting for it's new owners! Beautiful split level home with 4 bedrooms, 3 bathrooms, dining room, living room, and den there is room for everyone!! This home features a wood burning fireplace in living room, wood burning stove in den, Oak cabinets, granite counter tops, granite composite sink in kitchen, New dishwasher (2024), New 4 ton HVAC (2023), New roof (2020), sky light in primary bedroom, marble vanity in primary bath. Relax in your wood privacy fenced yard on your deck with Hot Tub and fire pit under the metal canopy that convey with the property. You also have a seasonal lake view from the front balcony and just a short walk to the lake where you can swim, fish and enjoy a relaxing day by the water! Call today to make an appointment to view and make us an offer to start the process of making this your home!!