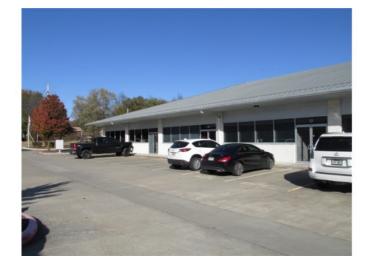

## **Description**

Great location just off the intersection of SE 5th and J St. One block from Walmart's new headquarters (under construction). Tenant pays electric, phone/internet and janitorial. Total of ±2,293 SF of contiguous space available.