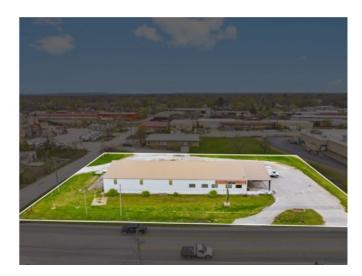

## **Description**

Warehouse/Office space spanning +/- 9,000 SF conveniently located near Downtown Rogers! This building, positioned on a heavily trafficked road, boasts two loading docks—one equipped with an 8-foot tall door, and the other with a spacious 10-foot tall door and 10-feet wide. The interior features tall ceilings, with the center reaching an impressive height of 21.5 feet and the sides offering a comfortable 12 feet. Additionally, it includes one private bathroom and two offices, all situated on a generous +/- 1.8-acre lot. Nestled on 2nd St in Rogers, this property benefits from high visibility, with a traffic volume of approximately 15,000 VPD!