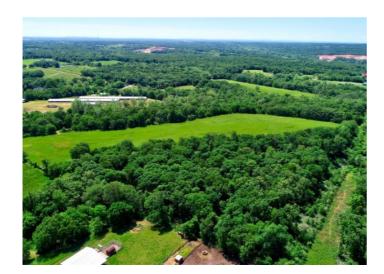

## **Description**

24.78 acres of mixed pasture & wooded land. Multiple locations to build homes & farmland. Some of this land is fenced. The property has natural springs. Rural water, electricity on the road & an option of Starlink for internet. Close access to the 549 bypass & hwy 102, a 19-minute drive to downtown Bentonville.

## **Property Details**

| Lot Size  | 24.78 Acres                             |
|-----------|-----------------------------------------|
| Fencing   | Partial                                 |
| Listed By | Landmark Real Estate and Investment LLC |