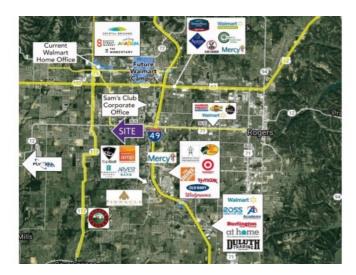

## **Description**

Prime devleopment opportunity on 1.73 acres adjacent to Guess Who off of Walton Blvd. Pad ready site with completed improvements which include dirt work, sewer and water on site. Off site underground detention is in place. Plans for a 8,250 sf building was previously approved by the City of Bentonville. Convenient access and clear visbility to Walton blvd. Call for additional details.